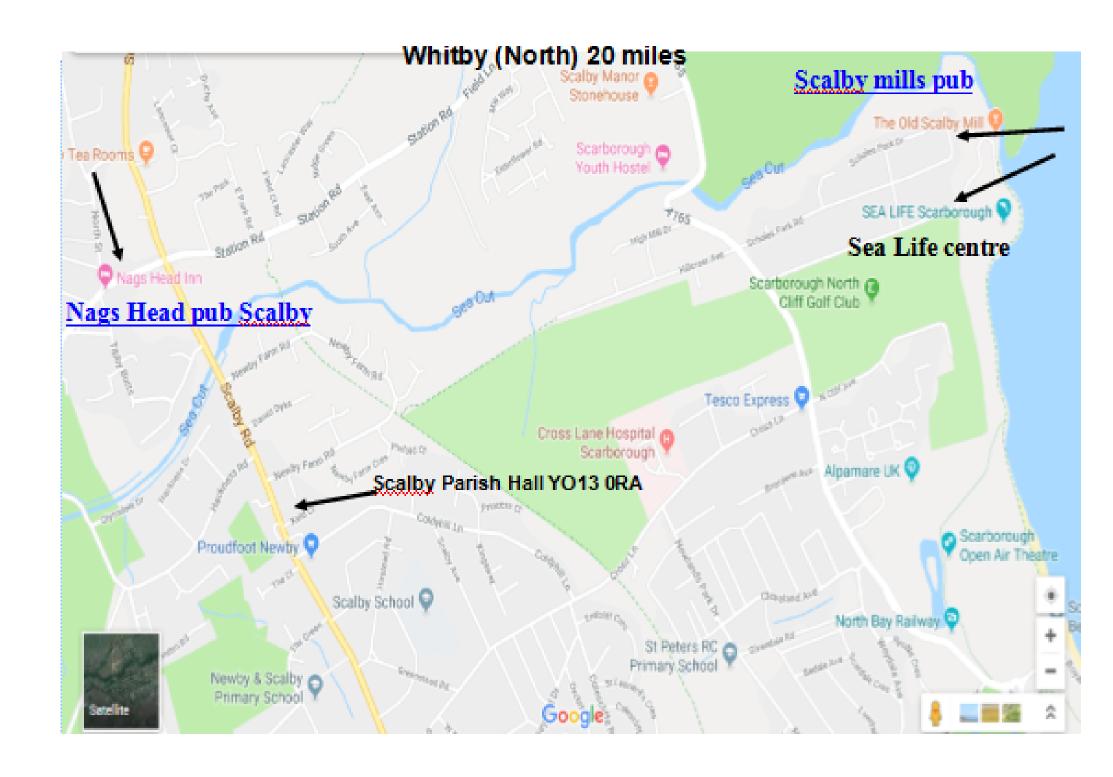

## Friday meeting point

Scalby Mills pub 8pm+ Scalby Mills Road YO12 6RP. Follow signs for Sealife Centre. Free parking on road. Food to buy available and real ale.

Saturday venues North Side of Scarborough Follow main road A165 North from Railway station / Stephen Joseph Theatre in the Centre of Scarborough (Direction Whitby). **Parking** 