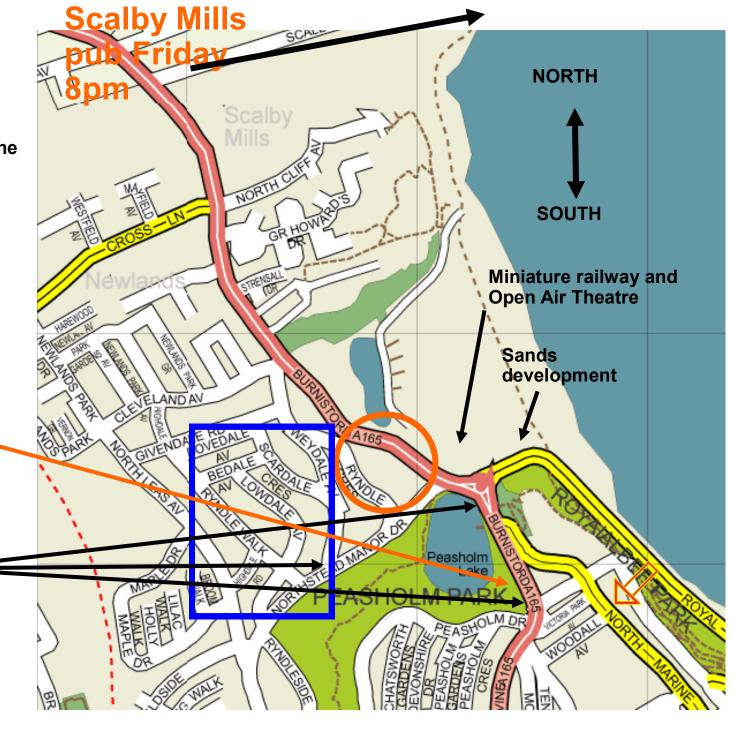

See map on the other side.

YCM contact details: Julia Thompson 07776 132594 Adrian Jenkins 0782 882 6865 John Gorton 07749 169716

Parking Saturday Free Parking

A lot of the area NORTH of Peasholm Park is FREE (Blue Rectangle) unlimited parking except for the area adjacent to the swimming pool which is Pay & Display (Red Circle). Check before leaving car.

## **Disk Parking**

The area to the south of Peasholm Park is Disk parking with a limit of 3 hours free.

All dancers meet Peasholm Park 
Sat 10 am

Peasholm Park Entrances