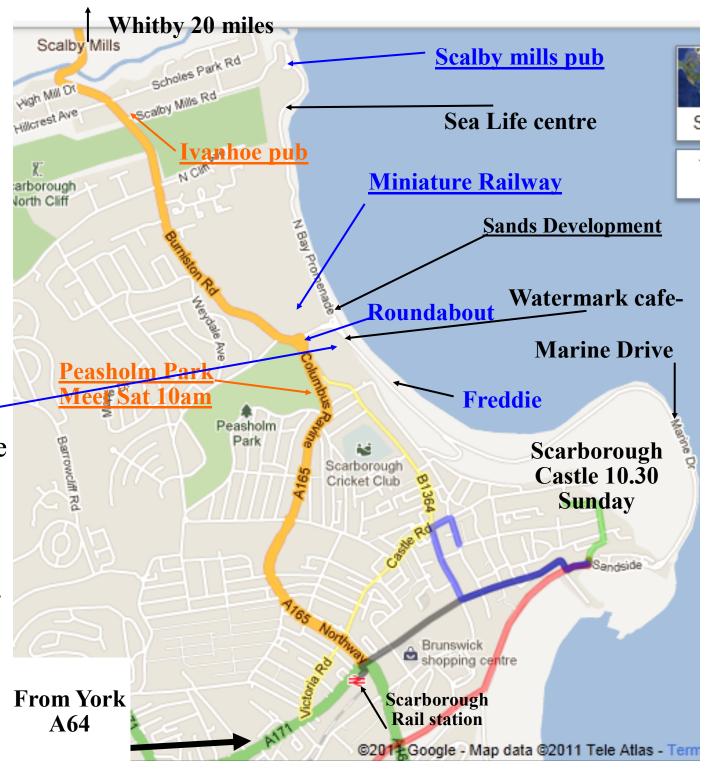

## Friday meeting point

Scalby Mills pub 8pm+ Scalby Mills Road YO12 6RP. Follow signs for Sealife Centre. Free parking on road. Food to buy available and real ale.

Saturday venues North Side of Scarborough Follow main road A165 North from Railway station / Stephen Joseph Theatre in the Centre of Scarborough (Direction Whitby). **Parking** 

See map on the other side.

YCM contact details: Julia Thompson 07776 132594 Adrian Jenkins 0782 882 6865 John Gorton 07749 169716

Parking Saturday Free Parking

A lot of the area NORTH of Peasholm Park is FREE (Blue Rectangle) unlimited parking except for the area adjacent to the swimming pool which is Pay & Display (Red Circle). Check before leaving car.

## **Disk Parking**

The area to the south of Peasholm Park is Disk parking with a limit of 3 hours free.

All dancers meet Peasholm Park 
Sat 10 am

Peasholm Park Entrances